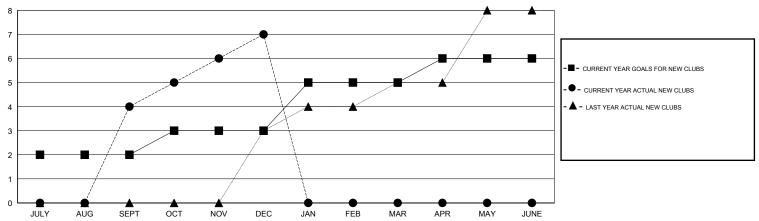

#### GOALS AND ACTUAL NEW CLUBS CUMULATIVE

### District 318 D

Results as of: 12/31/2015

**GMT**: Mahesh Pasqual **LOCATION INDIA**  $\mathsf{GMT}\;\mathsf{CA}\;6$ 

| Clubs  RESULTS FOR 2015-2016         |   |   |        |         |  |  |
|--------------------------------------|---|---|--------|---------|--|--|
|                                      |   |   |        |         |  |  |
| JULY/AUG/SEPT                        | 2 | 4 | 0<br>5 | 4<br>-2 |  |  |
| OCT/NOV/DEC JAN/FEB/MAR APR/MAY/JUNE | 2 | 0 | 0      | 0       |  |  |