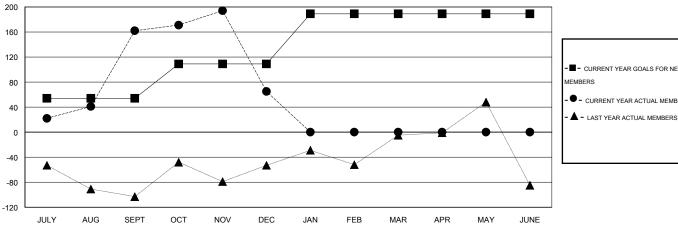

#### GOALS AND ACTUAL MEMBERS CUMULATIVE

| - ■ - CURRENT YEAR GOALS FOR NE | W |
|---------------------------------|---|
| MEMBERS                         |   |

- CURRENT YEAR ACTUAL MEMBERS

| DROPPED CLUBS: 5 |  |
|------------------|--|
|                  |  |

|               |                    | Members                             |                    |                  |
|---------------|--------------------|-------------------------------------|--------------------|------------------|
|               | RESU               | LTS FOR 2015-2016                   |                    |                  |
| QUARTER       | NEW MEMBER<br>GOAL | CHARTER AND<br>NEW MEMBERS<br>ADDED | DROPPED<br>MEMBERS | NET<br>GAIN/LOSS |
| JULY/AUG/SEPT | 54                 | 212                                 | 50                 | 162              |
| OCT/NOV/DEC   | 55                 | 121                                 | 218                | -97              |
| JAN/FEB/MAR   | 80                 | 0                                   | 0                  | 0                |
| APR/MAY/JUNE  | 0                  | 0                                   | 0                  | 0                |